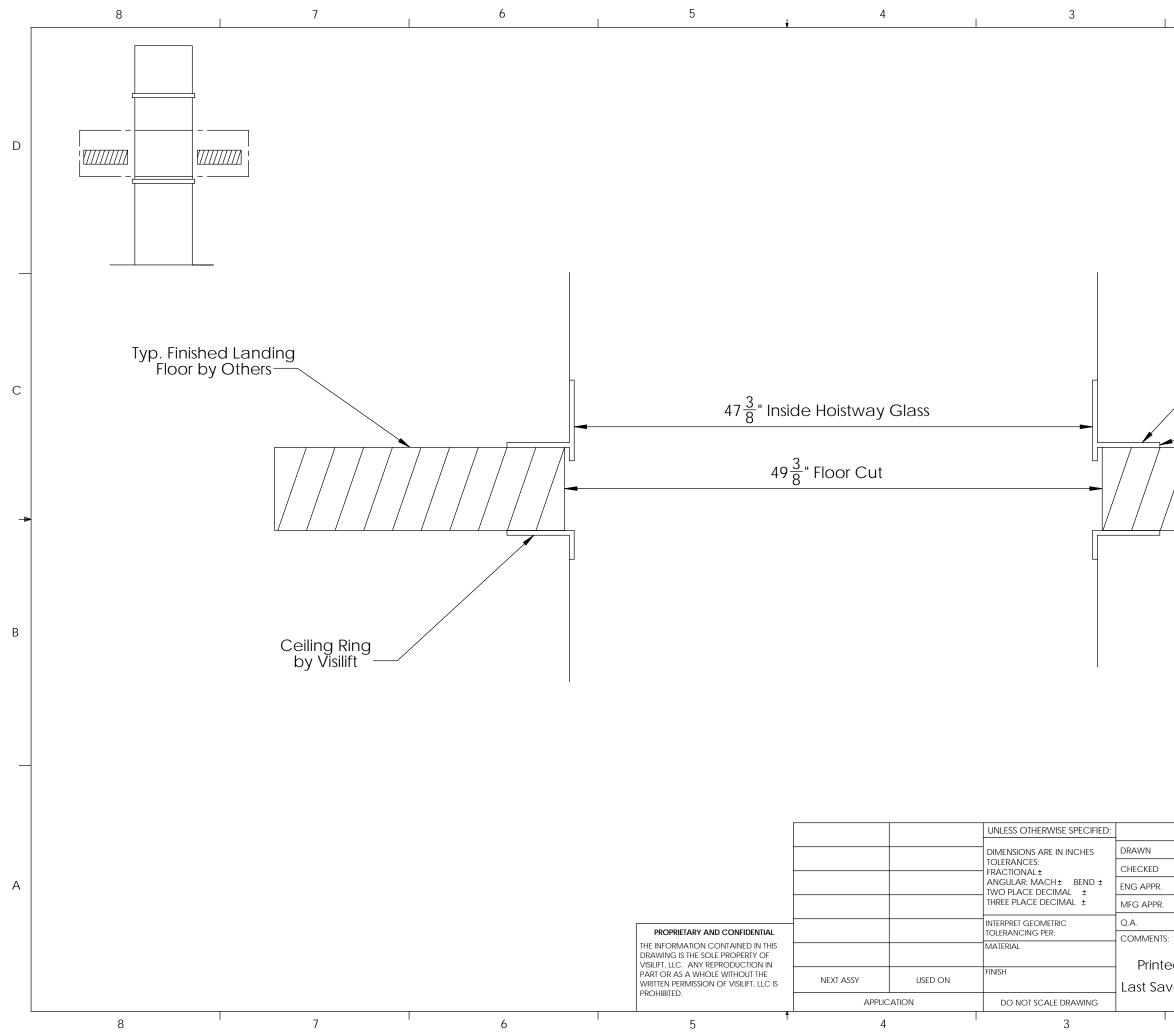

|                               | NAME | DATE | VISILIFT, LLC                                     |   |         |      |          |  |  |
|-------------------------------|------|------|---------------------------------------------------|---|---------|------|----------|--|--|
|                               |      |      | TITLE:<br>VIS                                     | , |         |      |          |  |  |
| ed: 4/8/2011<br>ved: 4/8/2011 |      |      | SIZE DWG. NO.<br>B Elevation View - Thru<br>Floor |   |         |      |          |  |  |
|                               |      |      | SCALE: 1:1                                        |   | WEIGHT: | SHEE | t 5 OF 7 |  |  |
| 2                             |      |      |                                                   |   |         | 1    | 1        |  |  |