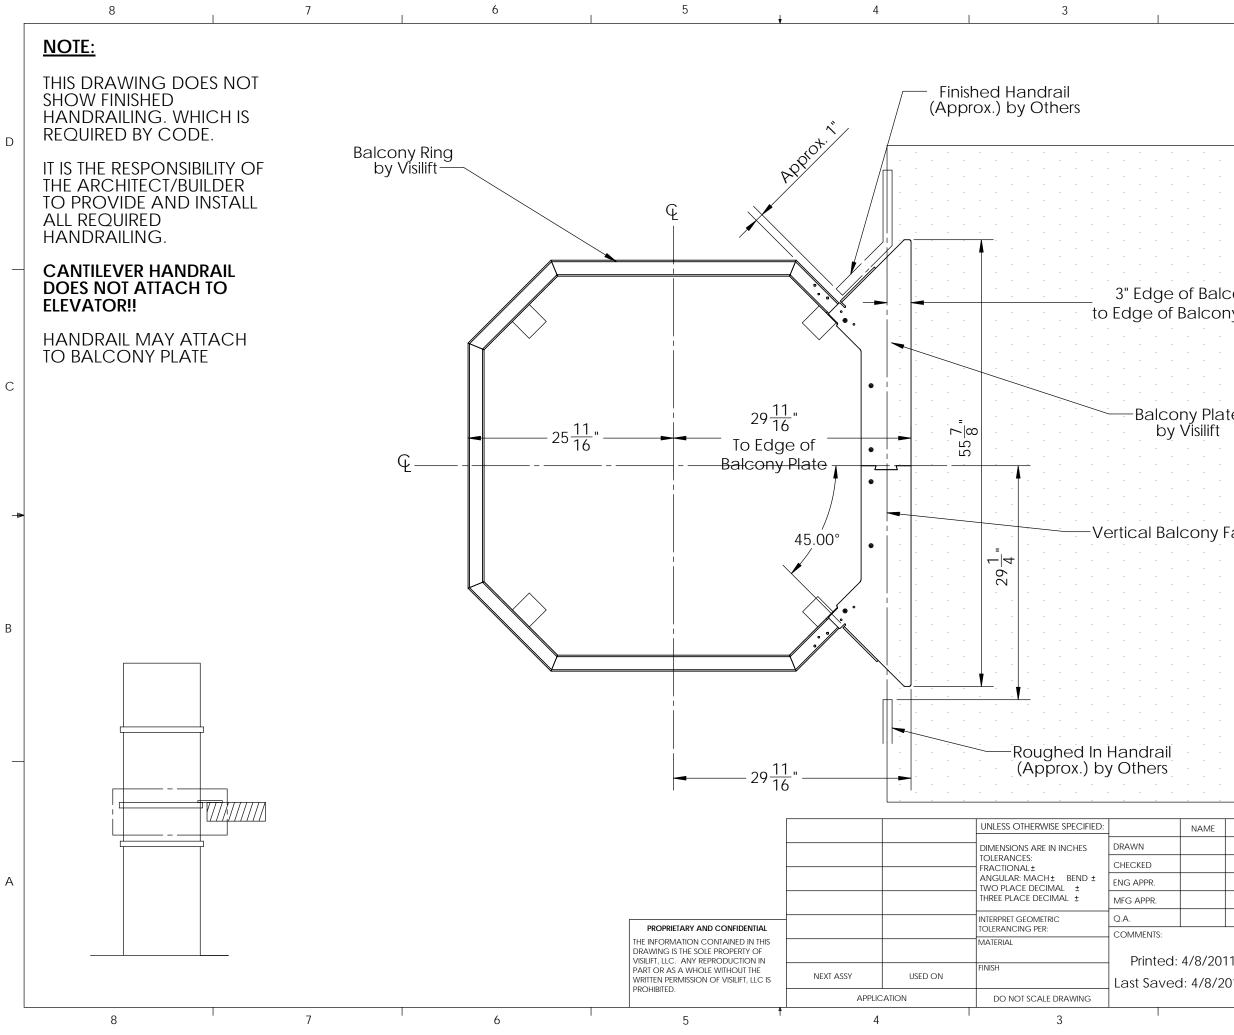

В

D 3" Edge of Balcony to Edge of Balcony Plate С -Balcony Plate by Visilift -Vertical Balcony Face В Typ. Finished Landing Floorby Others NAME DATE VISILIFT, LLC TITLE: VIS48SQ - Drawings for Contractors A

1

I

2

SIZE DWG. NO. REV Β Printed: 4/8/2011 **Balcony Finish** Last Saved: 4/8/2011 SCALE: 1:15 WEIGHT: SHEET 6 OF 7 2 1