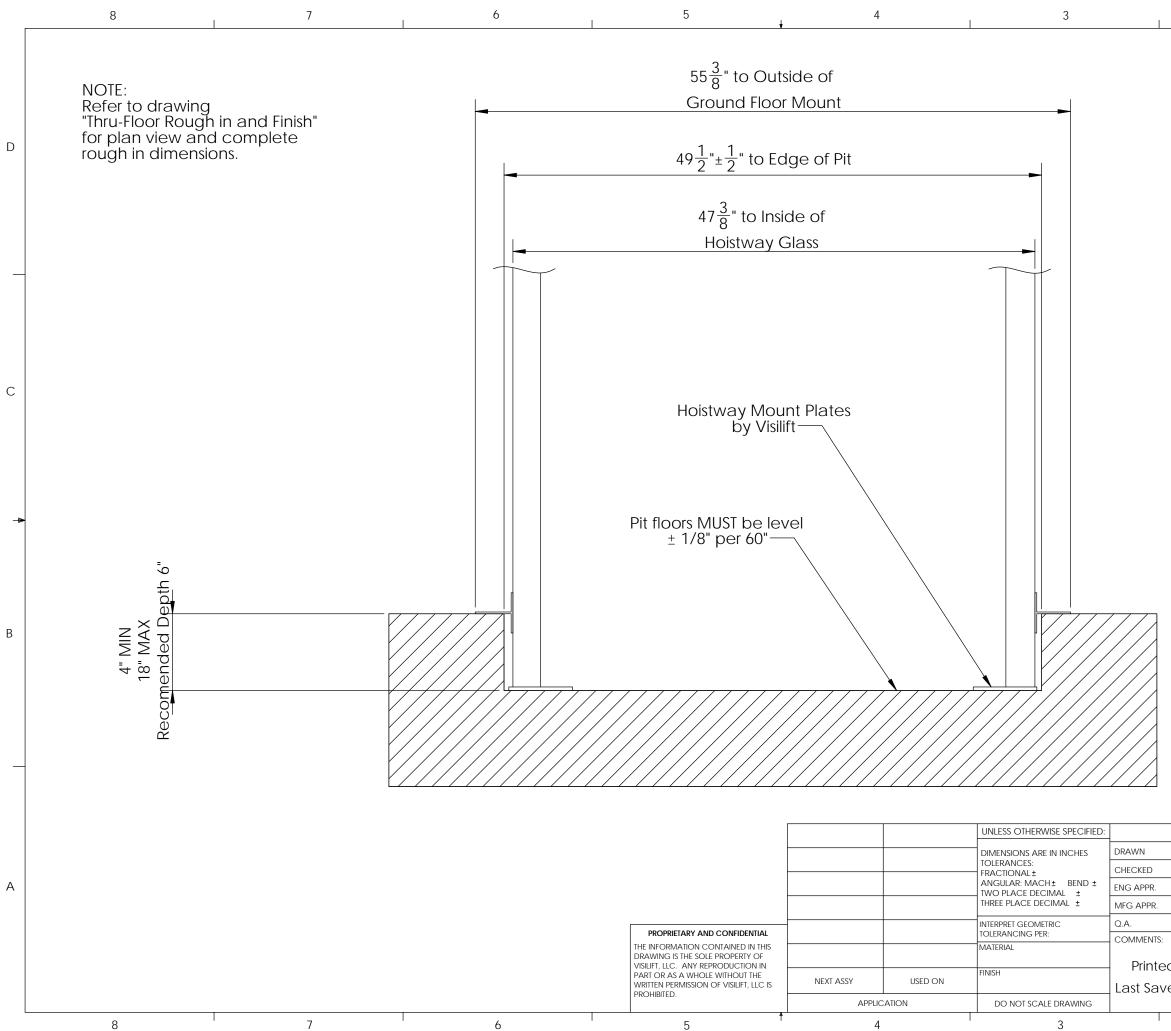

|              | NAME | DATE | VISILIFT, LLC                               |                                  |                      |   |          |  |  |
|--------------|------|------|---------------------------------------------|----------------------------------|----------------------|---|----------|--|--|
| ζ.           |      |      | TITLE:<br>VIS48SQ - Drawings for Contractor |                                  |                      |   |          |  |  |
| ed: 4/8/2011 |      |      | size<br><b>B</b>                            | DWG. NO.<br>Elevation View - Pit |                      |   |          |  |  |
|              |      |      | SCAL                                        | E: 1:1                           | WEIGHT: SHEET 3 OF 3 |   | t 3 OF 7 |  |  |
| 2            |      |      |                                             |                                  |                      | 1 |          |  |  |