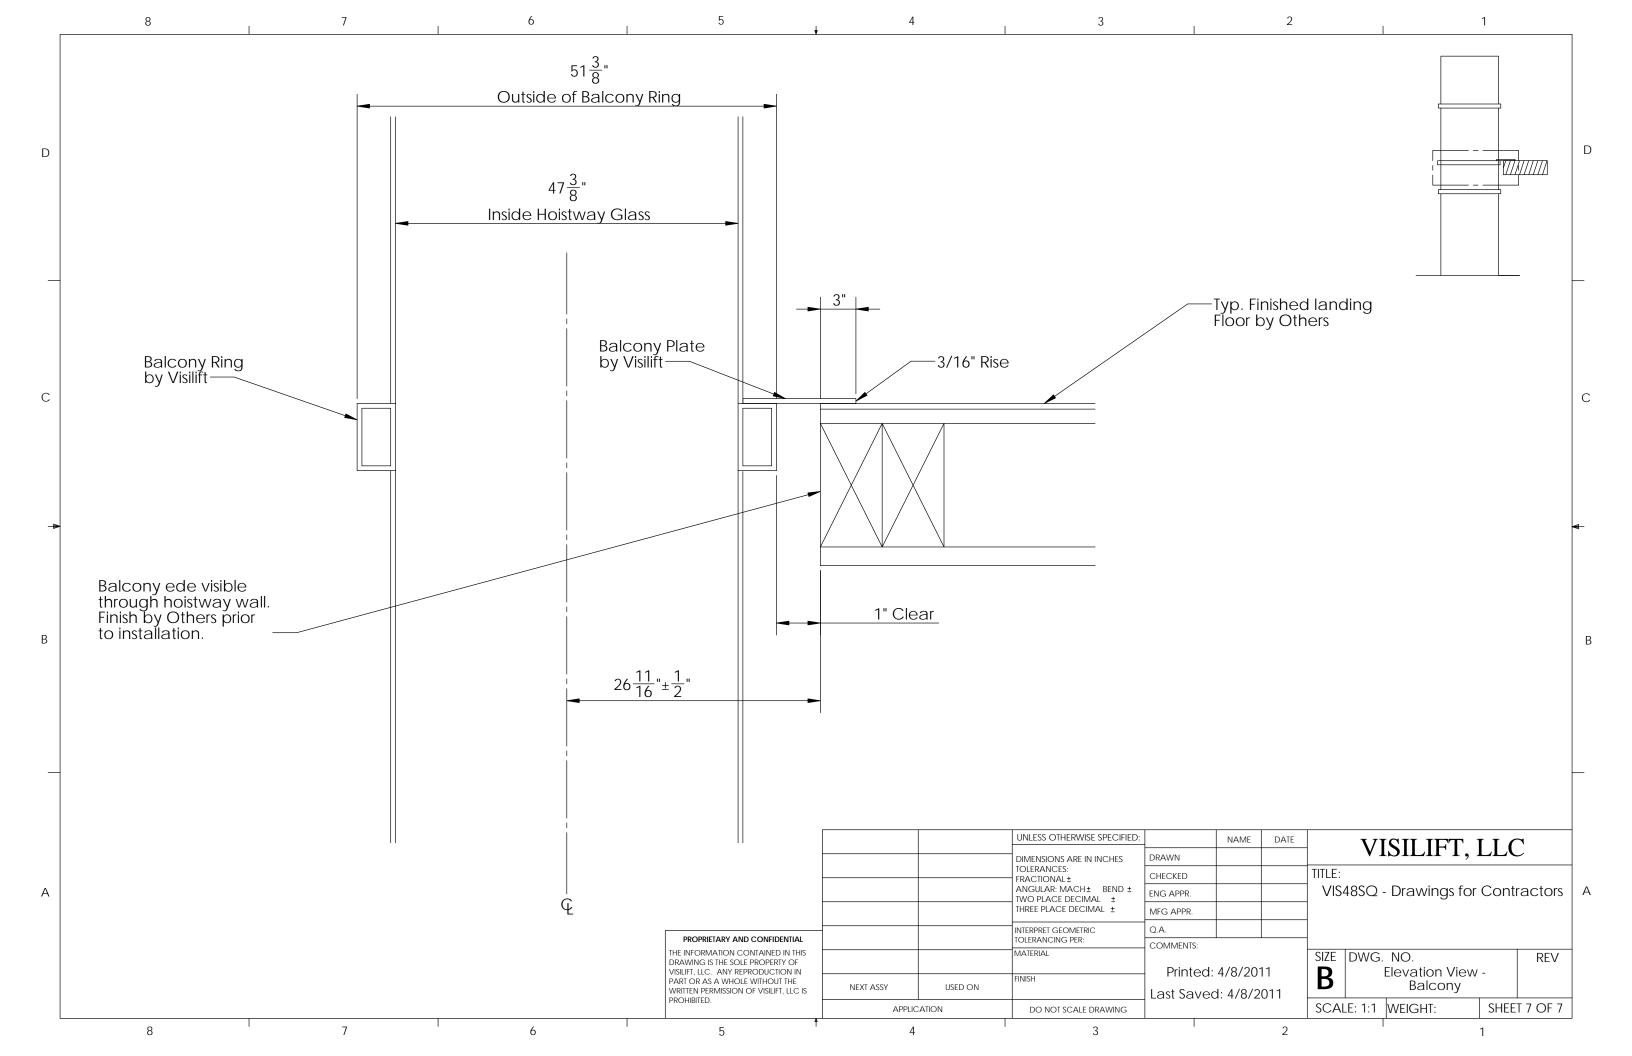

В

D 3" Edge of Balcony to Edge of Balcony Plate С -Balcony Plate by Visilift -Vertical Balcony Face В Typ. Finished Landing Floorby Others NAME DATE VISILIFT, LLC TITLE: VIS48SQ - Drawings for Contractors A