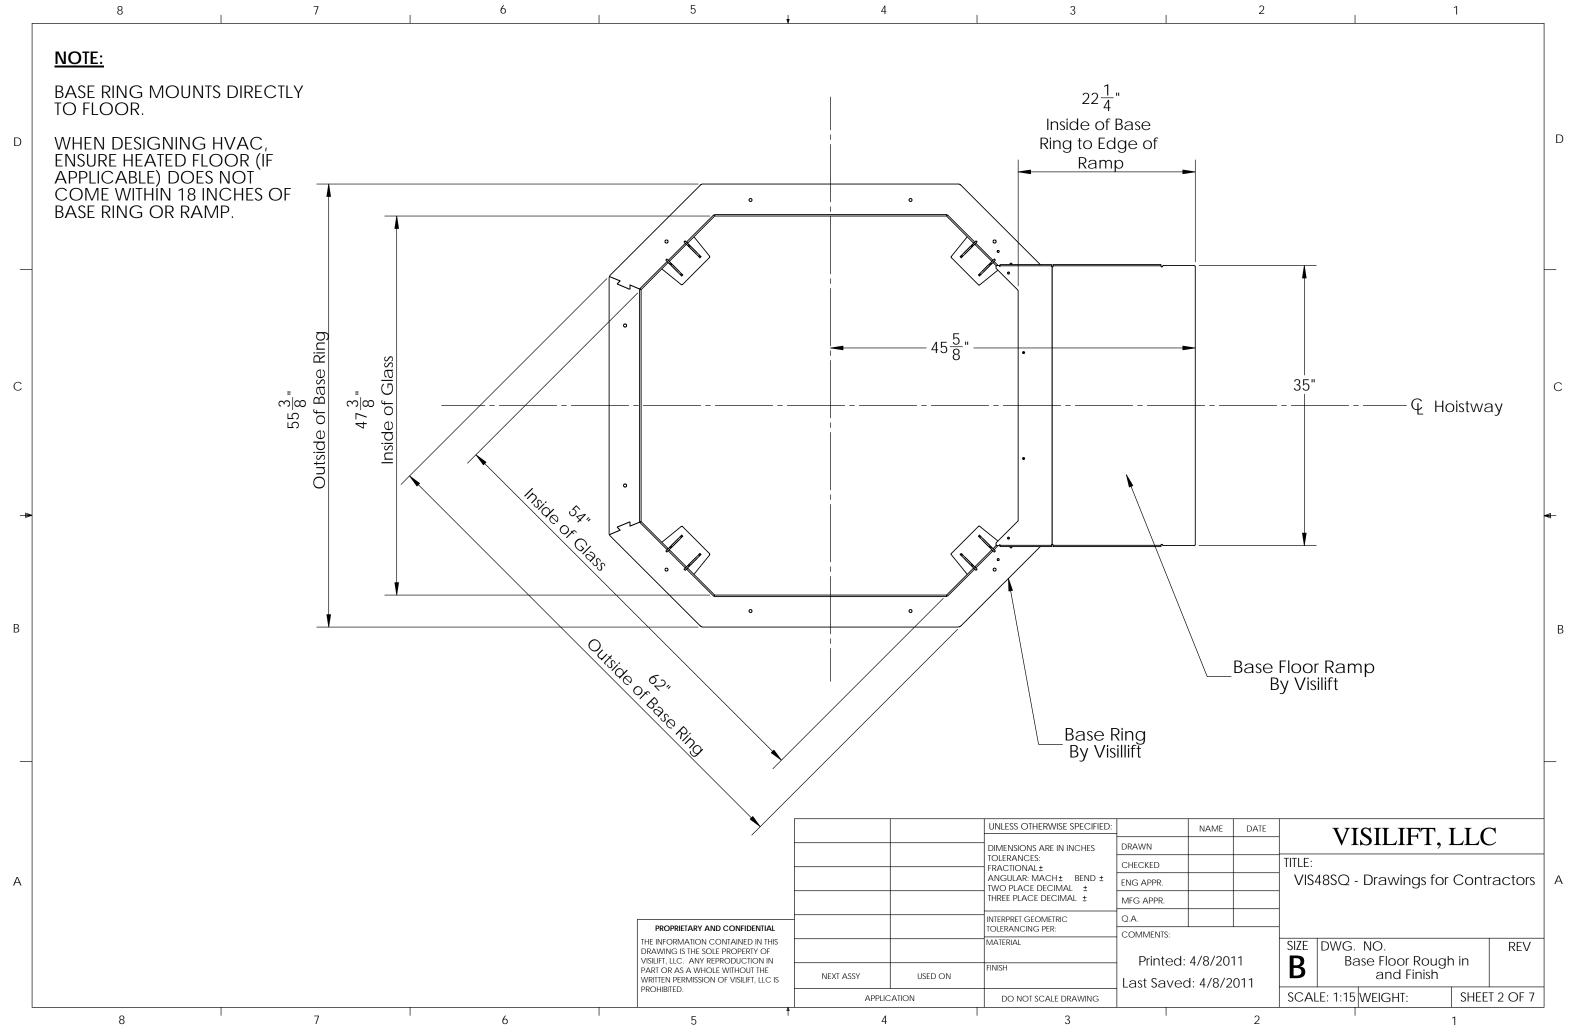

|          |
|  | WRITTEN PERMISSION OF VISILIFT, LLC IS<br>PROHIBITED.                                                                                        | APPI | LICATION | DO NOT SCALE DRAWING                          | Last Saved: 4/7/2011 |                                                                 | SCALE: 1:1 | WEIGHT:                                  | SHE | et 1 of 7 |          |
|  | 5 4                                                                                                                                          |      | 3        |                                               |                      | 2                                                               | 2 1        |                                          |     |           |          |

А

А





В

7

1

D

С

В

|              | NAME | DATE | VISILIFT, LLC                               |                                  |                      |   |          |  |  |
|--------------|------|------|---------------------------------------------|----------------------------------|----------------------|---|----------|--|--|
| ζ.           |      |      | TITLE:<br>VIS48SQ - Drawings for Contractor |                                  |                      |   |          |  |  |
| ed: 4/8/2011 |      |      | size<br><b>B</b>                            | DWG. NO.<br>Elevation View - Pit |                      |   |          |  |  |
|              |      |      | SCAL                                        | E: 1:1                           | WEIGHT: SHEET 3 OF 3 |   | t 3 OF 7 |  |