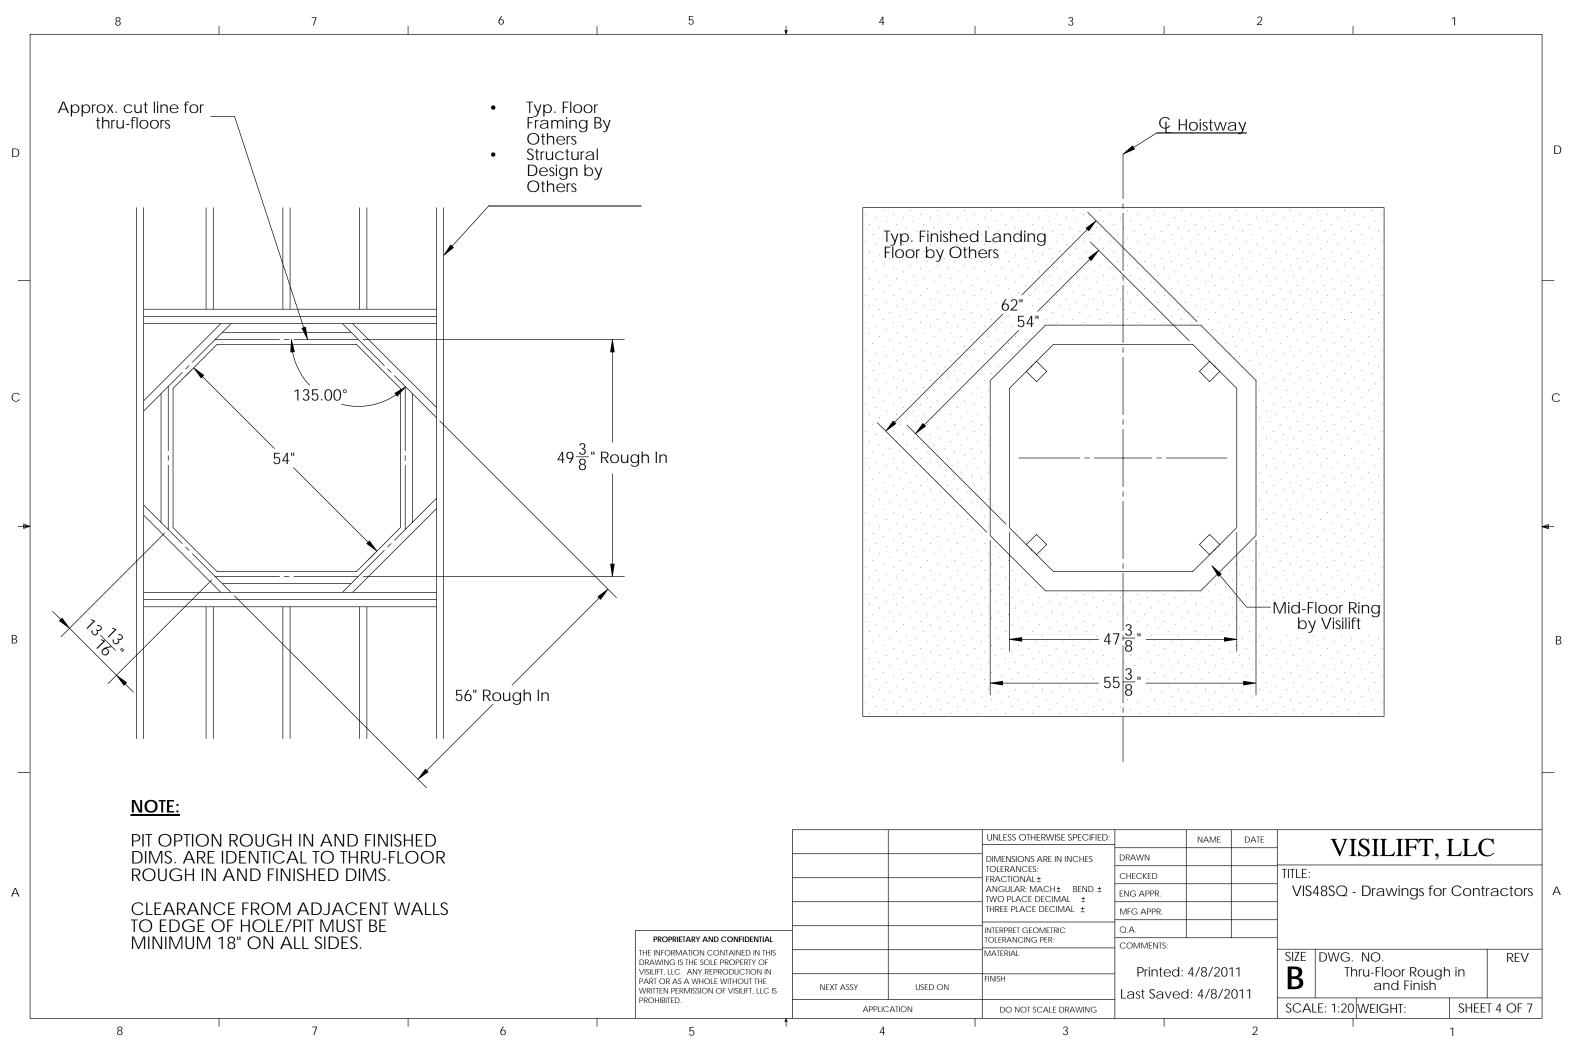

|  |                                                                                                                                              |      |          | UNLESS OTHERWISE SPECIFIED                    | :<br>DRAWN           | NAME                                                            | DATE       | VISILIFT, LLC                            |     |           | C        |
|--|----------------------------------------------------------------------------------------------------------------------------------------------|------|----------|-----------------------------------------------|----------------------|-----------------------------------------------------------------|------------|------------------------------------------|-----|-----------|----------|
|  |                                                                                                                                              |      |          | TOLERANCES:<br>FRACTIONAL±                    | CHECKED              |                                                                 |            | TITLE:<br>VIS48SQ - Drawings for Contrac |     |           |          |
|  |                                                                                                                                              |      |          | ANGULAR: MACH ± BEND ±<br>TWO PLACE DECIMAL ± | ENG APPR.            |                                                                 |            |                                          |     |           |          |
|  |                                                                                                                                              |      |          | THREE PLACE DECIMAL ±                         | MFG APPR.            |                                                                 |            |                                          |     |           | tractors |
|  | PROPRIETARY AND CONFIDENTIAL                                                                                                                 | -    |          | INTERPRET GEOMETRIC<br>TOLERANCING PER:       | Q.A.                 |                                                                 |            |                                          |     |           |          |
|  | THE INFORMATION CONTAINED IN THIS<br>DRAWING IS THE SOLE PROPERTY OF<br>VISILIFT, LLC. ANY REPRODUCTION IN<br>PART OR AS A WHOLE WITHOUT THE |      |          | MATERIAL<br>FINISH                            | COMMENTS:<br>Printed | Printed: 4/8/2011 SIZE DWG. NO.<br>B Plan View - Doo<br>Opening |            | or                                       | REV |           |          |
|  | WRITTEN PERMISSION OF VISILIFT, LLC IS<br>PROHIBITED.                                                                                        | APPI | LICATION | DO NOT SCALE DRAWING                          | Last Saved: 4/7/2011 |                                                                 | SCALE: 1:1 | WEIGHT:                                  | SHE | et 1 of 7 |          |
|  | 5 4                                                                                                                                          |      | 3        |                                               |                      | 2                                                               | 2 1        |                                          |     |           |          |