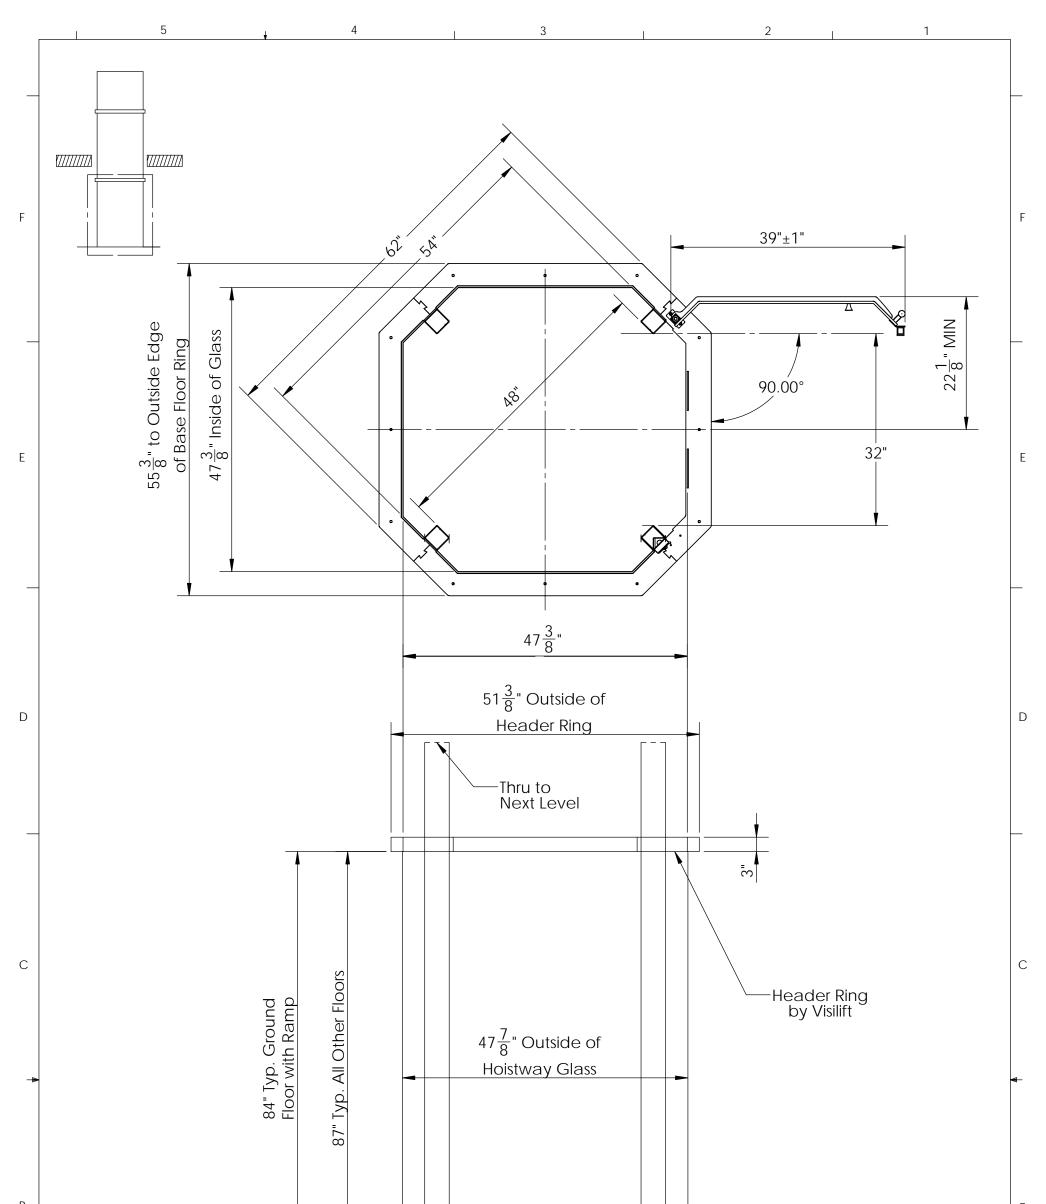

|  |                                                                                                                                              |      |          | UNLESS OTHERWISE SPECIFIED                    | :<br>DRAWN           | NAME                                                            | DATE       | VISILIFT, LLC                            |     |           | C        |
|--|----------------------------------------------------------------------------------------------------------------------------------------------|------|----------|-----------------------------------------------|----------------------|-----------------------------------------------------------------|------------|------------------------------------------|-----|-----------|----------|
|  |                                                                                                                                              |      |          | TOLERANCES:<br>FRACTIONAL±                    | CHECKED              |                                                                 |            | TITLE:<br>VIS48SQ - Drawings for Contrac |     |           |          |
|  |                                                                                                                                              |      |          | ANGULAR: MACH ± BEND ±<br>TWO PLACE DECIMAL ± | ENG APPR.            |                                                                 |            |                                          |     |           |          |
|  |                                                                                                                                              |      |          | THREE PLACE DECIMAL ±                         | MFG APPR.            |                                                                 |            |                                          |     |           | tractors |
|  | PROPRIETARY AND CONFIDENTIAL                                                                                                                 | -    |          | INTERPRET GEOMETRIC<br>TOLERANCING PER:       | Q.A.                 |                                                                 |            |                                          |     |           |          |
|  | THE INFORMATION CONTAINED IN THIS<br>DRAWING IS THE SOLE PROPERTY OF<br>VISILIFT, LLC. ANY REPRODUCTION IN<br>PART OR AS A WHOLE WITHOUT THE |      |          | MATERIAL<br>FINISH                            | COMMENTS:<br>Printed | Printed: 4/8/2011 SIZE DWG. NO.<br>B Plan View - Doo<br>Opening |            | or                                       | REV |           |          |
|  | WRITTEN PERMISSION OF VISILIFT, LLC IS<br>PROHIBITED.                                                                                        | APPI | LICATION | DO NOT SCALE DRAWING                          | Last Saved: 4/7/2011 |                                                                 | SCALE: 1:1 | WEIGHT:                                  | SHE | et 1 of 7 |          |
|  | 5 4                                                                                                                                          |      | 3        |                                               |                      | 2                                                               | 2 1        |                                          |     |           |          |